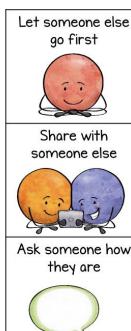

# I Can Show Kindness!

Give a kind

compliment

Offer to help

someone out

# Give

# **Examples**

Source:

thepathway2success

Name:

Help clean up

Say "hi" to someone