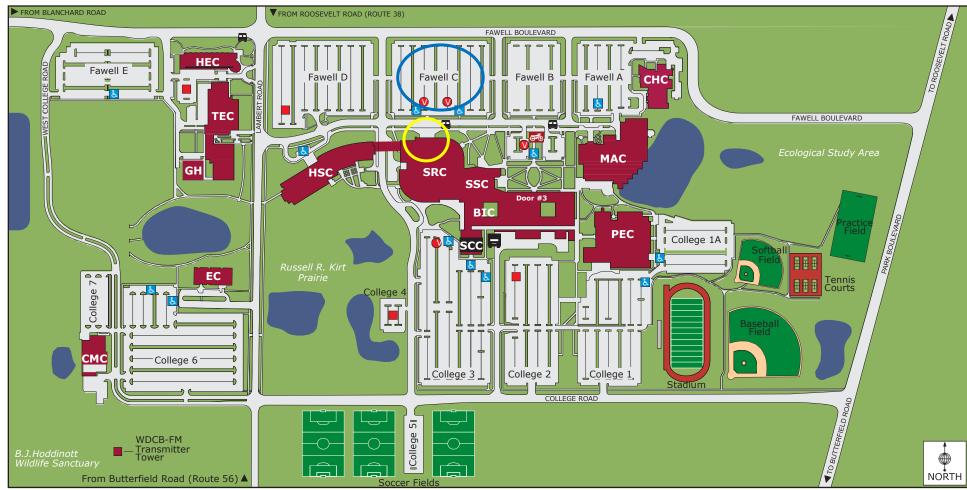

## College of DuPage

425 Fawell Boulevard Glen Ellyn, Illinois 60137-6599 (630) 942-2800 www.cod.edu

## Buildings

- BIC Rodney K. Berg Instructional Center
- CHC Culinary & Hospitality Center
- EC Early Childhood Center
- GH Greenhouse
- HEC Homeland Security Education Center
- HSC Health and Science Center

- MAC Harold D. McAninch Arts Center
- PEC Physical Education Center
- SCC Seaton Computing Center
- SRC Student Resource Center
- SSC Student Services Center
- TEC Technical Education Center

## Parking

-

Shipping and Receiving